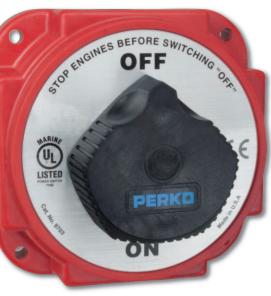

## Heavy Duty Main Battery Disconnect Switch, Ignition Protected

For use with alternators and generators 6-32 V.D.C. Marine Electrical Systems Protected by the following U.S. Patents; Design 260,637 - 4,280,028 - 4,424,424

| Material:           | Polycarbonate Body with Brass Terminals                        |
|---------------------|----------------------------------------------------------------|
| Finish:             | Red and Black                                                  |
| Dimensions:         | Width: 5-1/2", Height 5-1/2", Depth: 3-5/8"                    |
| Rated:              | 450 Amps Continuous,<br>1200 Amps 5 Min. Intermittent          |
| Screw Size:         | #10                                                            |
| Terminal Stud Size: | 1/2"                                                           |
| Features:           | Disconnect (On/Off) Switch<br>with Alternator Field Disconnect |

Features Disconnect Switch **Retail Pkg.** 9703DP Alternator Field Disconnect Yes

Fig. 9703