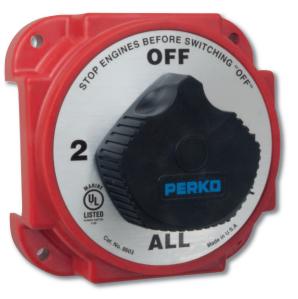

## Heavy Duty Main Battery Selector Switch, Ignition Protected

For use with alternators and generators 6-32 V.D.C. Marine Electrical Systems Protected by the following U.S. Patents; Design 260,637 - 4,280,028 - 4,424,424

| Material:<br>Finish:<br>Dimensions:          | Polycarbonate Body with Brass Terminals<br>Red and Black<br>Width: 5-1/2", Height 5-1/2", Depth: 3-5/8" |
|----------------------------------------------|---------------------------------------------------------------------------------------------------------|
| Rated:<br>Screw Size:<br>Terminal Stud Size: | 380 Amps Continuous,<br>850 Amps 5 Min. Intermittent<br>#10<br>1/2″                                     |
| Features:                                    | Selector Switch<br>with Alternator Field Disconnect                                                     |

**Features** Selector Switch **Retail Pkg.** 8603DP Alternator Field Disconnect Yes

Fig. 8603

CE