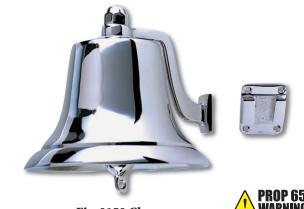

## **Heavy Weight**

Material: Cast Bronze

Finish: Plain, Polished, or Chrome Plated

Dimensions: 8" or 12" Bell Bottom

Screw Size: 1/4" F.H.

| Finish Plain Polished Chrome Plated | Bottom<br>Diameter<br>8"<br>8"<br>8" | Height<br>Overall<br>8"<br>8"<br>8" | Standard Pkg.<br>0150008PLB<br>0150008POL<br>0150008CHR |
|-------------------------------------|--------------------------------------|-------------------------------------|---------------------------------------------------------|
| Plain                               | 12"                                  | 12"                                 | 0150012PLB                                              |
| Polished                            | 12"                                  | 12"                                 | 0150012POL                                              |
| Chrome Plated                       | 12"                                  | 12"                                 | 0150012CHR                                              |

Fig. 0150 Chrome