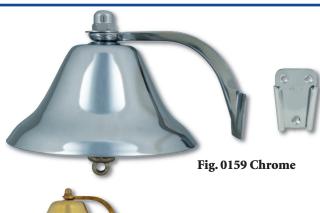

## **Light Weight**

Material: Stamped Brass
Finish: Plain or Chrome Plated
Dimensions: 6" or 8" Bell Bottom

Screw Size: #4 F.H.

| <b>Finish</b><br>Plain<br>Chrome Plated | Bottom<br>Diameter<br>6"<br>6" | Height<br>Overall<br>4"<br>4" | Retail Pkg.<br>0159DP6PLB<br>0159DP6CHR |
|-----------------------------------------|--------------------------------|-------------------------------|-----------------------------------------|
| Plain                                   | 8"                             | 5"                            | 0159DP8PLB                              |
| Chrome Plated                           | 8"                             | 5"                            | 0159DP8CHR                              |

Fig. 0159 Plain