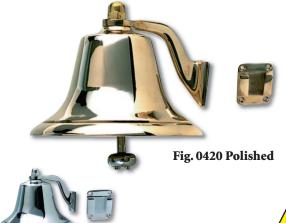

## **Medium Weight**

Material: Cast Bronze

Finish: Chrome Plated or Polished

Dimensions: 6" Bell Bottom Screw Size: #8 F.H.

Bottom Height

Fig. 0420 Chrome