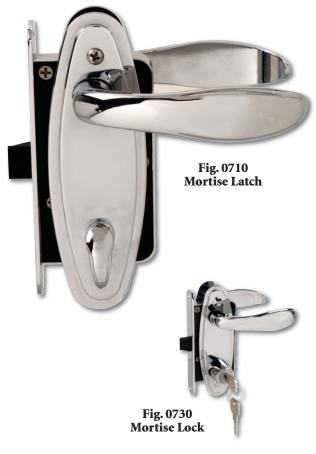

## **Full Size Mortise Lock and Latch Sets**

with privacy lock for interior cabins and head enclosures

Material: Brass and Zinc Alloy Components

Finish: Chrome Plated
Dimensions: Overall Height: 5-1/4"

For Door Thickness: 1/2" to 3/4"

Features: • Two escutcheon plates

· Interchangeable bevels

Fig. 0710: Latch set with safety unlock from outside Fig. 0730: Lock set with keyed lock from outside and

interior turn button lock mechanism from

inside

|       | Hand of     |                    |               |
|-------|-------------|--------------------|---------------|
| Type  | Lock/Latch* | For Door Thickness | Standard Pkg. |
| Latch | A or D      | 3/4" to 1"         | 0710001LIC    |
| Latch | A or D      | 1" to 1-1/4"       | 0710002LIC    |
| Latch | A or D      | 1-1/4" to 1-1/2"   | 0710003LIC    |
| Latch | B or C      | 3/4" to 1"         | 0710001RIC    |
| Latch | B or C      | 1" to 1-1/4"       | 0710002RIC    |
| Latch | B or C      | 1-1/4" to 1-1/2"   | 0710003RIC    |
| Lock  | A or D      | 3/4"               | 0730001LIC    |
| Lock  | A or D      | 7/8"               | 0730002LIC    |
| Lock  | A or D      | 1"                 | 0730003LIC    |
| Lock  | A or D      | 1-1/8"             | 0730004LIC    |
| Lock  | A or D      | 1-1/4"             | 0730005LIC    |
| Lock  | A or D      | 1-3/8"             | 0730006LIC    |
| Lock  | A or D      | 1-1/2"             | 0730007LIC    |
| Lock  | B or C      | 3/4"               | 0730001RIC    |
| Lock  | B or C      | 7/8″               | 0730002RIC    |
| Lock  | B or C      | 1"                 | 0730003RIC    |
| Lock  | B or C      | 1-1/8"             | 0730004RIC    |
| Lock  | B or C      | 1-1/4"             | 0730005RIC    |
| Lock  | B or C      | 1-3/8"             | 0730006RIC    |
| Lock  | B or C      | 1-1/2"             | 0730007RIC    |