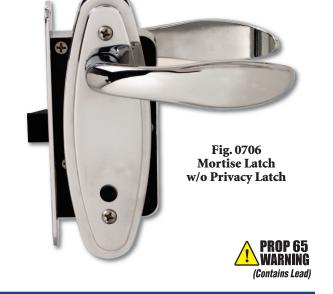

## **Full Size Mortise Latch Set**

without privacy lock

Material: Brass and Zinc Alloy Components

Finish: Chrome Plated
Dimensions: Overall Height: 5-1/4"

For Door Thickness: 3/4" to 1-1/2"

Features: • Two escutcheon plates

· Interchangeable bevels

| Type  | Hand of | For Door Thickness | Standard Pkg. |
|-------|---------|--------------------|---------------|
| Latch | Latch*  | 3/4" to 1"         | 0706001LIC    |
| Latch | A or D  | 1" to 1-1/4"       | 0706002LIC    |
| Latch | A or D  | 1-1/4" to 1-1/2"   | 0706003LIC    |
| Latch | B or C  | 3/4" to 1"         | 0706001RIC    |
| Latch | B or C  | 1" to 1-1/4"       | 0706002RIC    |
| Latch | B or C  | 1-1/4" to 1-1/2"   | 0706003RIC    |