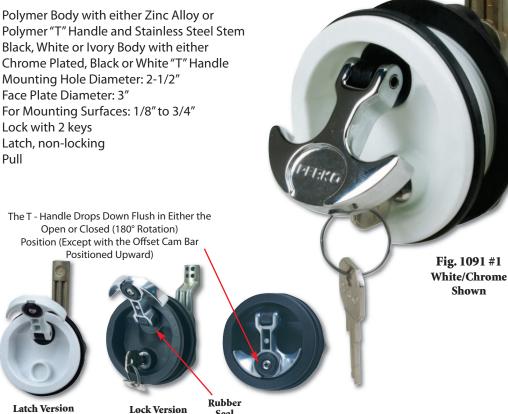

## PERKO®

"T" Handle Surface Mount Locks, Latches, and Pull

Surface Mount "T" Handle Locks, Latches and Pull

Gasket Included for Smooth Surface Applications, Toothed Back

for Carpet Surface Applications

Material:

Finish:

Installation:

Features: Fig. 1091: Lock with 2 keys

Fig. 1092: Latch, non-locking

Fig. 1093: Pull

**Surface Mount** 

Mounting

**Options:** 

Mount

Upholstery

Carpet Mount

Fig. 1093 Pull

**Cam Bar Options** 

Offset Cam Bar

The Rubber Seal & Boot Under the T - Handle Seals the Lock Cylinder Preventing Water Intrusion

Straight Cam Bar

Offset Cam Bar

Slam Cam Bar with Emergency Hatch Release