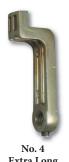

Mount

Upholstery

Carpet Mount

Fig. 1093 Pull

**Cam Bar Options** 

Offset Cam Bar

The Rubber Seal & Boot Under the T - Handle Seals the Lock Cylinder Preventing Water Intrusion

Straight Cam Bar

Offset Cam Bar

Slam Cam Bar with Emergency Hatch Release