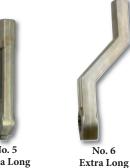

Mount

Upholstery

Carpet Mount

Fig. 1093 Pull

**Cam Bar Options** 

Offset Cam Bar

The Rubber Seal & Boot Under the T - Handle Seals the Lock Cylinder Preventing Water Intrusion

Straight Cam Bar

Offset Cam Bar

Slam Cam Bar with Emergency Hatch Release